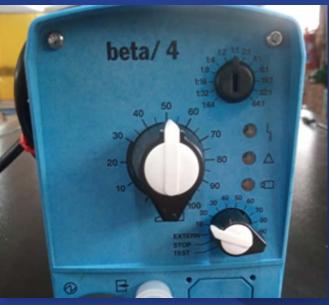

DRY FOOTWALL

TREATED FOOTWALL

FOOTWALL TREATMENT SYSTEM IN OPERATION @ 16 BAR

COMPLETE PUMP STATION AND DOSING PLANT

DOSING PUMP

210 LITER CHEMICAL TANK IN BUND WALL

AUTOMATED FOOTWALL TREATMENT SYSTEM IN OPERATION

## *AUTOMATED FOOTWALL TREATMENT SCHEMATIC*

WL 3000 PUMP

**WL 160 PUMP** 

| Components               | Description                                                                              |                 |         |     |                              | Quantity       |
|--------------------------|------------------------------------------------------------------------------------------|-----------------|---------|-----|------------------------------|----------------|
| Pump Station             |                                                                                          |                 |         |     |                              | 1              |
| Available in             | 220V                                                                                     | 380V            | 525V    | 100 | OV                           |                |
| Pump size                | WL 160                                                                                   |                 | WL 3000 |     | 1                            |                |
| Motor Size               | 11kw 12kw                                                                                |                 |         |     |                              | 1              |
| Brands used              | WEG; ACTOM; SIEMENS; ELECTROMOTE                                                         |                 |         |     |                              |                |
| Maximum flow @ 20 bar    | 180 L/min                                                                                |                 |         |     | 242 L/min                    |                |
|                          | 80 Max 110 Max                                                                           |                 |         |     | 110 Max                      |                |
| Electrical Control Panel |                                                                                          |                 |         |     |                              |                |
| Activation types         | Programable timer                                                                        |                 |         |     |                              | 1              |
|                          | Realtime aerosol monitor contact                                                         |                 |         |     |                              | 1              |
|                          | Interconnection contact (blasting contact)                                               |                 |         |     |                              | 1              |
|                          | Remote start station                                                                     |                 |         |     |                              | 2              |
| Water Plant              |                                                                                          |                 |         |     |                              |                |
|                          | 5000 Liter tank                                                                          |                 |         |     | 2500 Liter tank              | 1              |
|                          | Mechanical float valve (max 10Bar supply)                                                |                 |         |     |                              | 1              |
|                          | Mechanical pressure reducer (reduce pressure by 10 Bar + water strainer for inlet water) |                 |         |     |                              | 1              |
|                          | 10M float switch (dry run protection for pump)                                           |                 |         |     |                              | 1              |
|                          | Pump inlet strainer                                                                      |                 |         |     |                              | 1              |
|                          | Suction hose                                                                             |                 |         |     |                              | 1              |
|                          | Teflon water plug                                                                        |                 |         |     |                              | 1              |
|                          | Pratley 2 way termination box                                                            |                 |         |     |                              | 1              |
|                          | Milton Ro                                                                                | Milton Roy pump |         |     | Prominent beta 4 dosing pump | 1              |
|                          | 210 Liter chemical tank                                                                  |                 |         |     |                              | 1              |
|                          | Level switch                                                                             |                 |         |     |                              | 1              |
|                          | Pratley 2 way box                                                                        |                 |         |     |                              | 1              |
| Plumbing                 |                                                                                          |                 |         |     |                              |                |
| HDPE PIPE                | CL 20 HDPE 40mm pipe                                                                     |                 |         |     |                              | 700m Max       |
| Piping                   | 2" Dynamische Hydraulic pipe (275 Bar)                                                   |                 |         |     |                              | 30m max        |
| HDPE CL 16 Elbows        | 1/2" NTP                                                                                 |                 |         |     |                              | 10 Max         |
| HDPE CL 16 T-Pieces      | 1/2" NTP                                                                                 |                 |         |     |                              | 10 Max         |
| CL 20 Saddles            | 40mm - 1/2" NTP                                                                          |                 |         |     |                              | Pump dependent |
| Check valves             | 1/2" 16 bar cracking pressure                                                            |                 |         |     |                              | Pump dependent |
| Consumables              |                                                                                          |                 |         |     |                              |                |
|                          | Cable ties                                                                               |                 |         |     |                              | 100            |
|                          | S/S straping                                                                             |                 |         |     |                              |                |