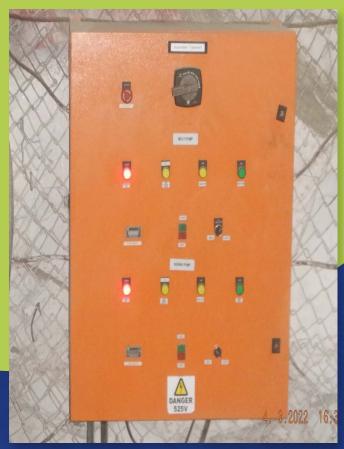

## *AUTOMATED FOOTWALL TREATMENT SCHEMATIC*

WL 3000 PUMP

**WL 160 PUMP** 

| Components               | Description                                                                              |                 |         |     |                              | Quantity       |
|--------------------------|------------------------------------------------------------------------------------------|-----------------|---------|-----|------------------------------|----------------|
| Pump Station             |                                                                                          |                 |         |     |                              | 1              |
| Available in             | 220V                                                                                     | 380V            | 525V    | 100 | OV                           |                |
| Pump size                | WL 160                                                                                   |                 | WL 3000 |     | 1                            |                |
| Motor Size               | 11kw 12kw                                                                                |                 |         |     |                              | 1              |
| Brands used              | WEG; ACTOM; SIEMENS; ELECTROMOTE                                                         |                 |         |     |                              |                |
| Maximum flow @ 20 bar    | 180 L/min                                                                                |                 |         |     | 242 L/min                    |                |
|                          | 80 Max 110 Max                                                                           |                 |         |     | 110 Max                      |                |
| Electrical Control Panel |                                                                                          |                 |         |     |                              |                |
| Activation types         | Programable timer                                                                        |                 |         |     |                              | 1              |
|                          | Realtime aerosol monitor contact                                                         |                 |         |     |                              | 1              |
|                          | Interconnection contact (blasting contact)                                               |                 |         |     |                              | 1              |
|                          | Remote start station                                                                     |                 |         |     |                              | 2              |
| Water Plant              |                                                                                          |                 |         |     |                              |                |
|                          | 5000 Liter tank                                                                          |                 |         |     | 2500 Liter tank              | 1              |
|                          | Mechanical float valve (max 10Bar supply)                                                |                 |         |     |                              | 1              |
|                          | Mechanical pressure reducer (reduce pressure by 10 Bar + water strainer for inlet water) |                 |         |     |                              | 1              |
|                          | 10M float switch (dry run protection for pump)                                           |                 |         |     |                              | 1              |
|                          | Pump inlet strainer                                                                      |                 |         |     |                              | 1              |
|                          | Suction hose                                                                             |                 |         |     |                              | 1              |
|                          | Teflon water plug                                                                        |                 |         |     |                              | 1              |
|                          | Pratley 2 way termination box                                                            |                 |         |     |                              | 1              |
|                          | Milton Ro                                                                                | Milton Roy pump |         |     | Prominent beta 4 dosing pump | 1              |
|                          | 210 Liter chemical tank                                                                  |                 |         |     |                              | 1              |
|                          | Level switch                                                                             |                 |         |     |                              | 1              |
|                          | Pratley 2 way box                                                                        |                 |         |     |                              | 1              |
| Plumbing                 |                                                                                          |                 |         |     |                              |                |
| HDPE PIPE                | CL 20 HDPE 40mm pipe                                                                     |                 |         |     |                              | 700m Max       |
| Piping                   | 2" Dynamische Hydraulic pipe (275 Bar)                                                   |                 |         |     |                              | 30m max        |
| HDPE CL 16 Elbows        | 1/2" NTP                                                                                 |                 |         |     |                              | 10 Max         |
| HDPE CL 16 T-Pieces      | 1/2" NTP                                                                                 |                 |         |     |                              | 10 Max         |
| CL 20 Saddles            | 40mm - 1/2" NTP                                                                          |                 |         |     |                              | Pump dependent |
| Check valves             | 1/2" 16 bar cracking pressure                                                            |                 |         |     |                              | Pump dependent |
| Consumables              |                                                                                          |                 |         |     |                              |                |
|                          | Cable ties                                                                               |                 |         |     |                              | 100            |
|                          | S/S straping                                                                             |                 |         |     |                              |                |