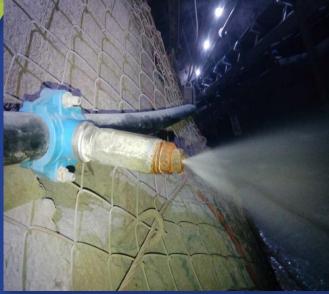

DRY FOOTWALL

TREATED FOOTWALL

FOOTWALL TREATMENT SYSTEM IN OPERATION @ 16 BAR

COMPLETE PUMP STATION AND DOSING PLANT

DOSING PUMP

210 LITER CHEMICAL TANK IN BUND WALL

AUTOMATED FOOTWALL TREATMENT SYSTEM IN OPERATION