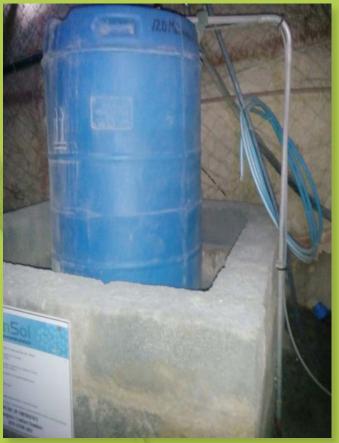

DRY FOOTWALL

TREATED FOOTWALL

FOOTWALL TREATMENT SYSTEM IN OPERATION @ 16 BAR

COMPLETE PUMP STATION AND DOSING PLANT

DOSING PUMP

210 LITER CHEMICAL TANK IN BUND WALL

AUTOMATED FOOTWALL TREATMENT SYSTEM IN OPERATION