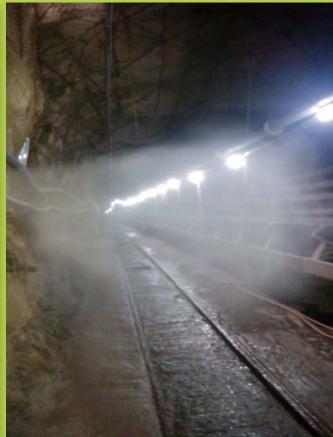

DRY FOOTWALL

TREATED FOOTWALL

FOOTWALL TREATMENT SYSTEM IN OPERATION @ 16 BAR

COMPLETE PUMP STATION AND DOSING PLANT

DOSING PUMP

210 LITER CHEMICAL TANK IN BUND WALL

AUTOMATED FOOTWALL TREATMENT SYSTEM IN OPERATION