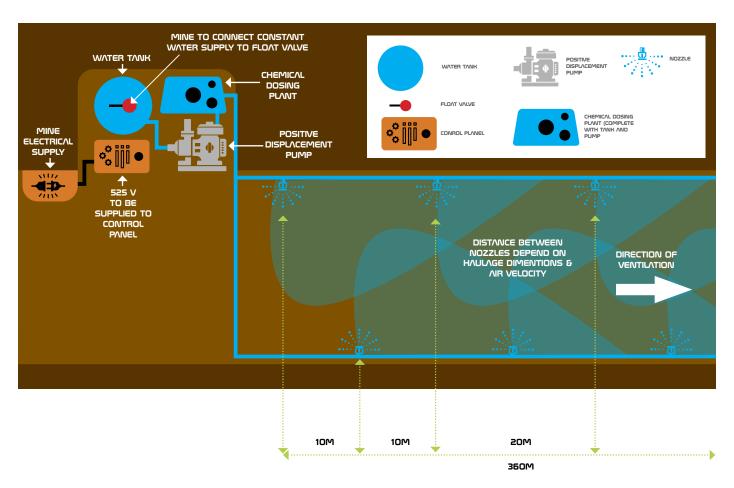

## *AUTOMATED FOOTWALL TREATMENT SCHEMATIC*

WL 3000 PUMP

**WL 160 PUMP** 

| Components               | Description                                                                              |                 |         |     |                              | Quantity       |
|--------------------------|------------------------------------------------------------------------------------------|-----------------|---------|-----|------------------------------|----------------|
| Pump Station             |                                                                                          |                 |         |     |                              | 1              |
| Available in             | 220V                                                                                     | 380V            | 525V    | 100 | OV                           |                |
| Pump size                | WL 160                                                                                   |                 | WL 3000 |     | 1                            |                |
| Motor Size               | 11kw 12kw                                                                                |                 |         |     |                              | 1              |
| Brands used              | WEG; ACTOM; SIEMENS; ELECTROMOTE                                                         |                 |         |     |                              |                |
| Maximum flow @ 20 bar    | 180 L/min                                                                                |                 |         |     | 242 L/min                    |                |
|                          | 80 Max 110 Max                                                                           |                 |         |     | 110 Max                      |                |
| Electrical Control Panel |                                                                                          |                 |         |     |                              |                |
| Activation types         | Programable timer                                                                        |                 |         |     |                              | 1              |
|                          | Realtime aerosol monitor contact                                                         |                 |         |     |                              | 1              |
|                          | Interconnection contact (blasting contact)                                               |                 |         |     |                              | 1              |
|                          | Remote start station                                                                     |                 |         |     |                              | 2              |
| Water Plant              |                                                                                          |                 |         |     |                              |                |
|                          | 5000 Liter tank                                                                          |                 |         |     | 2500 Liter tank              | 1              |
|                          | Mechanical float valve (max 10Bar supply)                                                |                 |         |     |                              | 1              |
|                          | Mechanical pressure reducer (reduce pressure by 10 Bar + water strainer for inlet water) |                 |         |     |                              | 1              |
|                          | 10M float switch (dry run protection for pump)                                           |                 |         |     |                              | 1              |
|                          | Pump inlet strainer                                                                      |                 |         |     |                              | 1              |
|                          | Suction hose                                                                             |                 |         |     |                              | 1              |
|                          | Teflon water plug                                                                        |                 |         |     |                              | 1              |
|                          | Pratley 2 way termination box                                                            |                 |         |     |                              | 1              |
|                          | Milton Ro                                                                                | Milton Roy pump |         |     | Prominent beta 4 dosing pump | 1              |
|                          | 210 Liter chemical tank                                                                  |                 |         |     |                              | 1              |
|                          | Level switch                                                                             |                 |         |     |                              | 1              |
|                          | Pratley 2 way box                                                                        |                 |         |     |                              | 1              |
| Plumbing                 |                                                                                          |                 |         |     |                              |                |
| HDPE PIPE                | CL 20 HDPE 40mm pipe                                                                     |                 |         |     |                              | 700m Max       |
| Piping                   | 2" Dynamische Hydraulic pipe (275 Bar)                                                   |                 |         |     |                              | 30m max        |
| HDPE CL 16 Elbows        | 1/2" NTP                                                                                 |                 |         |     |                              | 10 Max         |
| HDPE CL 16 T-Pieces      | 1/2" NTP                                                                                 |                 |         |     |                              | 10 Max         |
| CL 20 Saddles            | 40mm - 1/2" NTP                                                                          |                 |         |     |                              | Pump dependent |
| Check valves             | 1/2" 16 bar cracking pressure                                                            |                 |         |     |                              | Pump dependent |
| Consumables              |                                                                                          |                 |         |     |                              |                |
|                          | Cable ties                                                                               |                 |         |     |                              | 100            |
|                          | S/S straping                                                                             |                 |         |     |                              |                |