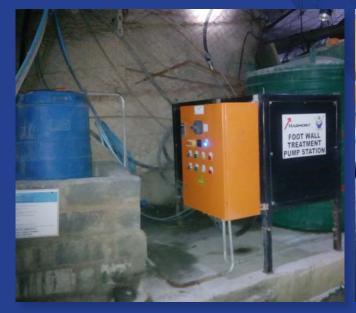

DRY FOOTWALL

TREATED FOOTWALL

FOOTWALL TREATMENT SYSTEM IN OPERATION @ 16 BAR

COMPLETE PUMP STATION AND DOSING PLANT

DOSING PUMP

210 LITER CHEMICAL TANK IN BUND WALL

AUTOMATED FOOTWALL TREATMENT SYSTEM IN OPERATION