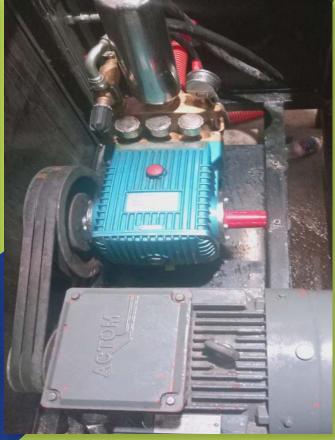

WL 160 PUMP STATION

## *AUTOMATED FOOTWALL TREATMENT SCHEMATIC*

WL 3000 PUMP

**WL 160 PUMP** 

| Components               | Description                                                                              |                 |         |     |                              | Quantity       |
|--------------------------|------------------------------------------------------------------------------------------|-----------------|---------|-----|------------------------------|----------------|
| Pump Station             |                                                                                          |                 |         |     |                              | 1              |
| Available in             | 220V                                                                                     | 380V            | 525V    | 100 | OV                           |                |
| Pump size                | WL 160                                                                                   |                 | WL 3000 |     | 1                            |                |
| Motor Size               | 11kw 12kw                                                                                |                 |         |     |                              | 1              |
| Brands used              | WEG; ACTOM; SIEMENS; ELECTROMOTE                                                         |                 |         |     |                              |                |
| Maximum flow @ 20 bar    | 180 L/min                                                                                |                 |         |     | 242 L/min                    |                |
|                          | 80 Max 110 Max                                                                           |                 |         |     | 110 Max                      |                |
| Electrical Control Panel |                                                                                          |                 |         |     |                              |                |
| Activation types         | Programable timer                                                                        |                 |         |     |                              | 1              |
|                          | Realtime aerosol monitor contact                                                         |                 |         |     |                              | 1              |
|                          | Interconnection contact (blasting contact)                                               |                 |         |     |                              | 1              |
|                          | Remote start station                                                                     |                 |         |     |                              | 2              |
| Water Plant              |                                                                                          |                 |         |     |                              |                |
|                          | 5000 Liter tank                                                                          |                 |         |     | 2500 Liter tank              | 1              |
|                          | Mechanical float valve (max 10Bar supply)                                                |                 |         |     |                              | 1              |
|                          | Mechanical pressure reducer (reduce pressure by 10 Bar + water strainer for inlet water) |                 |         |     |                              | 1              |
|                          | 10M float switch (dry run protection for pump)                                           |                 |         |     |                              | 1              |
|                          | Pump inlet strainer                                                                      |                 |         |     |                              | 1              |
|                          | Suction hose                                                                             |                 |         |     |                              | 1              |
|                          | Teflon water plug                                                                        |                 |         |     |                              | 1              |
|                          | Pratley 2 way termination box                                                            |                 |         |     |                              | 1              |
|                          | Milton Ro                                                                                | Milton Roy pump |         |     | Prominent beta 4 dosing pump | 1              |
|                          | 210 Liter chemical tank                                                                  |                 |         |     |                              | 1              |
|                          | Level switch                                                                             |                 |         |     |                              | 1              |
|                          | Pratley 2 way box                                                                        |                 |         |     |                              | 1              |
| Plumbing                 |                                                                                          |                 |         |     |                              |                |
| HDPE PIPE                | CL 20 HDPE 40mm pipe                                                                     |                 |         |     |                              | 700m Max       |
| Piping                   | 2" Dynamische Hydraulic pipe (275 Bar)                                                   |                 |         |     |                              | 30m max        |
| HDPE CL 16 Elbows        | 1/2" NTP                                                                                 |                 |         |     |                              | 10 Max         |
| HDPE CL 16 T-Pieces      | 1/2" NTP                                                                                 |                 |         |     |                              | 10 Max         |
| CL 20 Saddles            | 40mm - 1/2" NTP                                                                          |                 |         |     |                              | Pump dependent |
| Check valves             | 1/2" 16 bar cracking pressure                                                            |                 |         |     |                              | Pump dependent |
| Consumables              |                                                                                          |                 |         |     |                              |                |
|                          | Cable ties                                                                               |                 |         |     |                              | 100            |
|                          | S/S straping                                                                             |                 |         |     |                              |                |