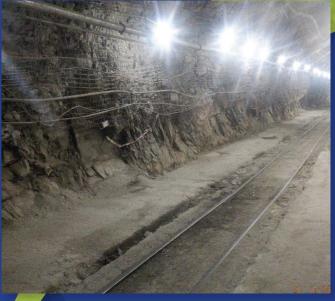

DRY FOOTWALL

TREATED FOOTWALL

FOOTWALL TREATMENT SYSTEM IN OPERATION @ 16 BAR

COMPLETE PUMP STATION AND DOSING PLANT

DOSING PUMP

210 LITER CHEMICAL TANK IN BUND WALL

AUTOMATED FOOTWALL TREATMENT SYSTEM IN OPERATION