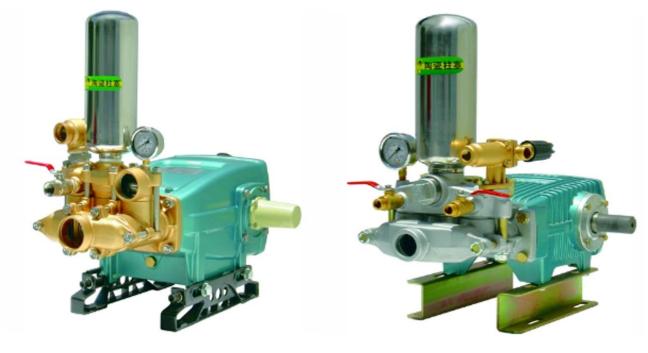

WL 160 PUMP STATION

## *AUTOMATED FOOTWALL TREATMENT SCHEMATIC*

WL 3000 PUMP

**WL 160 PUMP** 

| Components               | Description                                                                              |                 |         |     |                              | Quantity       |
|--------------------------|------------------------------------------------------------------------------------------|-----------------|---------|-----|------------------------------|----------------|
| Pump Station             |                                                                                          |                 |         |     |                              | 1              |
| Available in             | 220V                                                                                     | 380V            | 525V    | 100 | OV                           |                |
| Pump size                | WL 160                                                                                   |                 | WL 3000 |     | 1                            |                |
| Motor Size               | 11kw 12kw                                                                                |                 |         |     |                              | 1              |
| Brands used              | WEG; ACTOM; SIEMENS; ELECTROMOTE                                                         |                 |         |     |                              |                |
| Maximum flow @ 20 bar    | 180 L/min                                                                                |                 |         |     | 242 L/min                    |                |
|                          | 80 Max 110 Max                                                                           |                 |         |     | 110 Max                      |                |
| Electrical Control Panel |                                                                                          |                 |         |     |                              |                |
| Activation types         | Programable timer                                                                        |                 |         |     |                              | 1              |
|                          | Realtime aerosol monitor contact                                                         |                 |         |     |                              | 1              |
|                          | Interconnection contact (blasting contact)                                               |                 |         |     |                              | 1              |
|                          | Remote start station                                                                     |                 |         |     |                              | 2              |
| Water Plant              |                                                                                          |                 |         |     |                              |                |
|                          | 5000 Liter tank                                                                          |                 |         |     | 2500 Liter tank              | 1              |
|                          | Mechanical float valve (max 10Bar supply)                                                |                 |         |     |                              | 1              |
|                          | Mechanical pressure reducer (reduce pressure by 10 Bar + water strainer for inlet water) |                 |         |     |                              | 1              |
|                          | 10M float switch (dry run protection for pump)                                           |                 |         |     |                              | 1              |
|                          | Pump inlet strainer                                                                      |                 |         |     |                              | 1              |
|                          | Suction hose                                                                             |                 |         |     |                              | 1              |
|                          | Teflon water plug                                                                        |                 |         |     |                              | 1              |
|                          | Pratley 2 way termination box                                                            |                 |         |     |                              | 1              |
|                          | Milton Ro                                                                                | Milton Roy pump |         |     | Prominent beta 4 dosing pump | 1              |
|                          | 210 Liter chemical tank                                                                  |                 |         |     |                              | 1              |
|                          | Level switch                                                                             |                 |         |     |                              | 1              |
|                          | Pratley 2 way box                                                                        |                 |         |     |                              | 1              |
| Plumbing                 |                                                                                          |                 |         |     |                              |                |
| HDPE PIPE                | CL 20 HDPE 40mm pipe                                                                     |                 |         |     |                              | 700m Max       |
| Piping                   | 2" Dynamische Hydraulic pipe (275 Bar)                                                   |                 |         |     |                              | 30m max        |
| HDPE CL 16 Elbows        | 1/2" NTP                                                                                 |                 |         |     |                              | 10 Max         |
| HDPE CL 16 T-Pieces      | 1/2" NTP                                                                                 |                 |         |     |                              | 10 Max         |
| CL 20 Saddles            | 40mm - 1/2" NTP                                                                          |                 |         |     |                              | Pump dependent |
| Check valves             | 1/2" 16 bar cracking pressure                                                            |                 |         |     |                              | Pump dependent |
| Consumables              |                                                                                          |                 |         |     |                              |                |
|                          | Cable ties                                                                               |                 |         |     |                              | 100            |
|                          | S/S straping                                                                             |                 |         |     |                              |                |