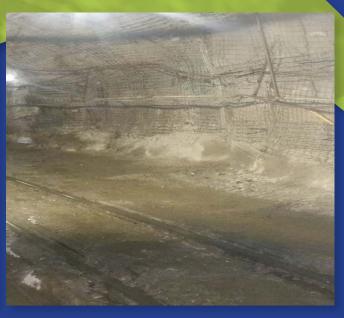

DRY FOOTWALL

TREATED FOOTWALL

FOOTWALL TREATMENT SYSTEM IN OPERATION @ 16 BAR

COMPLETE PUMP STATION AND DOSING PLANT

DOSING PUMP

210 LITER CHEMICAL TANK IN BUND WALL

AUTOMATED FOOTWALL TREATMENT SYSTEM IN OPERATION