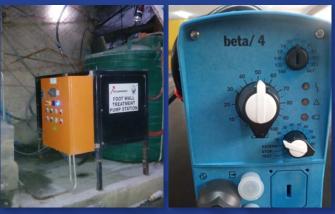

TREATED FOOTWALL

FOOTWALL TREATMENT SYSTEM IN OPERATION @ 16 BAR

COMPLETE PUMP STATION AND DOSING PLANT

DOSING PUMP

210 LITER CHEMICAL TANK IN BUND WALL

**NUTOMATED FOOTWALL TREATMENT** SYSTEM IN OPERATION

**NUTOMATED FOOTWALL** TREATMENT PANEL