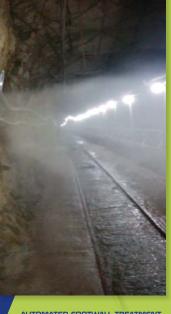

TREATED FOOTWALL

FOOTWALL TREATMENT SYSTEM IN OPERATION @ 16 BAR

COMPLETE PUMP STATION AND DOSING PLANT

DOSING PUMP

210 LITER CHEMICAL TANK IN BUND WALL

**NUTOMATED FOOTWALL TREATMENT** SYSTEM IN OPERATION