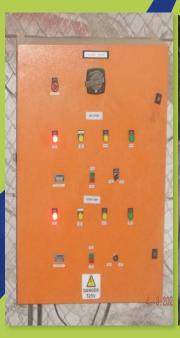

|                                                                                          |          |         |     |                              |                     |
|                          | Cable ties                                                                               |          |         |     |                              | 100                 |
|                          | S/S straping                                                                             |          |         |     |                              |                     |





TREATED FOOTWALL



FOOTWALL TREATMENT SYSTEM IN OPERATION @ 16 BAR



COMPLETE PUMP STATION AND DOSING PLANT

DOSING PUMP



210 LITER CHEMICAL TANK IN BUND WALL



**NUTOMATED FOOTWALL TREATMENT** SYSTEM IN OPERATION



**NUTOMATED FOOTWALL** TREATMENT PANEL





## *AUTOMATED FOOTWALL* TREATMENT SCHEMATIC







WL 3000 PUMP WL 160 PUMP