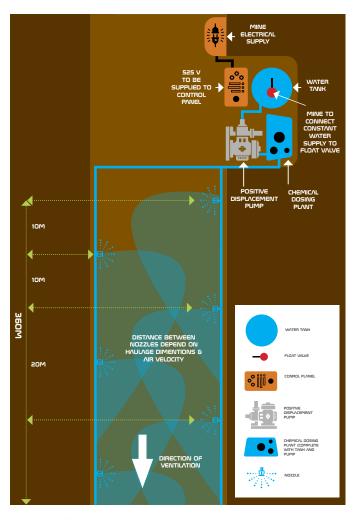

|          |         |     |                              |                     |
|                          | Cable ties                                                                               |          |         |     |                              | 100                 |
|                          | S/S straping                                                                             |          |         |     |                              |                     |





TREATED FOOTWALL



FOOTWALL TREATMENT SYSTEM IN OPERATION @ 16 BAR



COMPLETE PUMP STATION AND DOSING PLANT

DOSING PUMP



210 LITER CHEMICAL TANK IN BUND WALL



**NUTOMATED FOOTWALL TREATMENT** SYSTEM IN OPERATION



**NUTOMATED FOOTWALL** TREATMENT PANEL





## *AUTOMATED FOOTWALL* TREATMENT SCHEMATIC







WL 3000 PUMP WL 160 PUMP