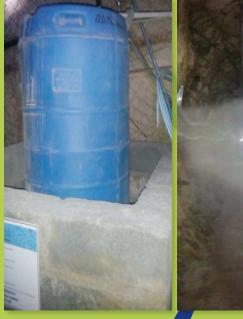

TREATED FOOTWALL

FOOTWALL TREATMENT SYSTEM IN OPERATION @ 16 BAR

COMPLETE PUMP STATION AND DOSING PLANT

DOSING PUMP

210 LITER CHEMICAL TANK IN BUND WALL

**NUTOMATED FOOTWALL TREATMENT** SYSTEM IN OPERATION