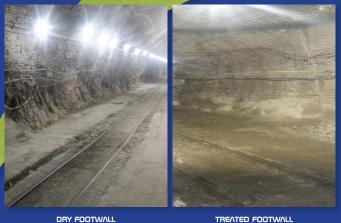

TREATED FOOTWALL

FOOTWALL TREATMENT SYSTEM IN OPERATION @ 16 BAR

COMPLETE PUMP STATION AND DOSING PLANT

DOSING PUMP

210 LITER CHEMICAL TANK IN BUND WALL

**NUTOMATED FOOTWALL TREATMENT** SYSTEM IN OPERATION