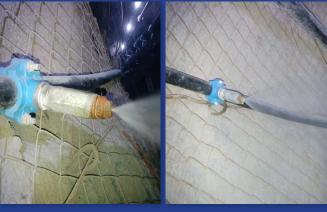

TREATED FOOTWALL

FOOTWALL TREATMENT SYSTEM IN OPERATION @ 16 BAR

COMPLETE PUMP STATION AND DOSING PLANT

DOSING PUMP

210 LITER CHEMICAL TANK IN BUND WALL

**NUTOMATED FOOTWALL TREATMENT** SYSTEM IN OPERATION